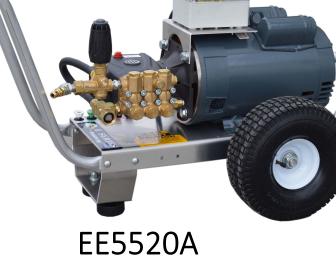

# 5.5GPM@2000PSI

## 230V/1PH/35A **7.5HP**

## 215TBDW17031 Motor

### Standard Accessories

- Gun/wand assembly w/quick connects
- 50' high pressure hose w/quick connects
- Chemical injector assembly w/quick connects
- 4 color-coded QC spray nozzles
- 1 color-coded QC chemical nozzle
  <u>Available Options</u>
- Skid Mount Precede model with S/ Example: S/EE3035A
   NOTE: 5 HP & larger units come with powder coated steel skid
- Block Mounted K7 Unloader-3500 PSI max
- Auto Start/Stop (230V)

#### Standard Features

- Revolutionary aircraft grade aluminum frame with dual handles (no welds to fail)
- Lifetime frame warranty
- 50 mesh inlet filter
- Adjustable pressure unloader
- Pneumatic tires
- Dual padded shock absorbing feet
- 3/4" cold-rolled steel threaded axle
- Thermo-sensor (prevents overheating in bypass mode)
- Commercial/Industrial grade motors
- 115 volt units include GFCI w/36 ' cord w/plug
- 230 volt units include 12 ' cord (no GFCI or plug)